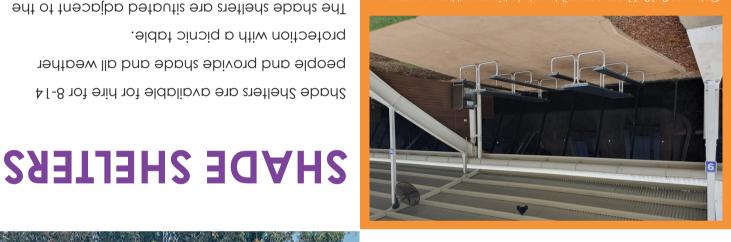

number of ride/entry bands as per size of

Shade Shelter hire includes entry for allotted

20m slides and secluded from the central zone.

FairfieldCity

the shelter.

secluded from the central zone. Shade shelters A-E are situated adjacent to the 20m slides and

### SHADE SHELTERS range in price from \$160 - \$230

and includes; 8 – 12 ride bands for 6+ year-olds Picnic table