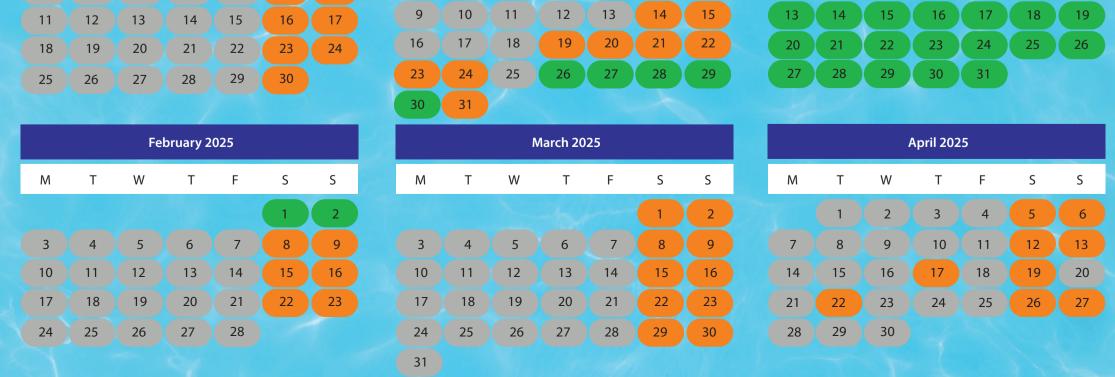

## **PRAIRIEWOOD LEISURE CENTRE**

Prairie Vale Rd, Prairiewood 2176 T: 9725 0337 W: fairfieldcityleisurecentres.com.au

S

S

S

S

|                                                                                                                                               | and the second |          |           |        |           |      | _             |    |                |    |    |    |     |    |              |    |              |    |    |    |  |
|-----------------------------------------------------------------------------------------------------------------------------------------------|------------------------------------------------------------------------------------------------------------------|----------|-----------|--------|-----------|------|---------------|----|----------------|----|----|----|-----|----|--------------|----|--------------|----|----|----|--|
| 2024-25 SEASON                                                                                                                                |                                                                                                                  |          |           |        |           |      |               |    | September 2024 |    |    |    |     |    |              |    | October 2024 |    |    |    |  |
| Facility may not open / close early on low demand<br>(inclement weather) days . Subject to change.<br>Check website and Facebook for updates. |                                                                                                                  |          |           |        |           |      | 3             | М  | т              | W  | т  | F  | S   | S  |              | М  | Т            | W  | Т  | F  |  |
|                                                                                                                                               | Open                                                                                                             | s 11.00a | ım – Exit | Aquato | pia by 4. | 00pm | <             |    |                |    |    |    |     | 1  |              |    | 1            | 2  | 3  | 4  |  |
| (Rides, attractions, cabanas commence closing from 3.00pm)                                                                                    |                                                                                                                  |          |           |        |           |      |               | 2  | 3              | 4  | 5  | 6  | 7   | 8  |              | 7  | 8            | 9  | 10 | 11 |  |
| <b>Opens 11.00am – Exit Aquatopia by 5.00pm</b><br>(Rides, attractions, cabanas commece closing<br>from 4.00pm)                               |                                                                                                                  |          |           |        |           |      |               | 9  | 10             | 11 | 12 | 13 | 14  | 15 |              | 14 | 15           | 16 | 17 | 18 |  |
|                                                                                                                                               |                                                                                                                  |          |           |        |           |      | - (           | 16 | 17             | 18 | 19 | 20 | 21  | 22 |              | 21 | 22           | 23 | 24 | 25 |  |
| Closed                                                                                                                                        |                                                                                                                  |          |           |        |           |      | 23            | 24 | 25             | 26 | 27 | 28 | 29  |    | 28           | 29 | 30           | 31 |    |    |  |
| 1.1                                                                                                                                           |                                                                                                                  | 9 - 14   |           |        | d -       | 19   | -             | 30 |                |    | 1  |    | The |    |              |    |              |    |    |    |  |
| November 2024                                                                                                                                 |                                                                                                                  |          |           |        |           |      | December 2024 |    |                |    |    |    |     |    | January 2025 |    |              |    |    |    |  |
| 1                                                                                                                                             | Т                                                                                                                | W        | Т         | F      | S         | S    |               | М  | Т              | W  | Т  | F  | S   | S  |              | М  | Т            | W  | Т  | F  |  |
|                                                                                                                                               | 1                                                                                                                |          | 1         | 1      | 2         | 3    |               |    |                |    |    |    |     | 1  |              |    |              | 1  | 2  | 3  |  |
|                                                                                                                                               | 5                                                                                                                | 6        | 7         | 8      | 9         | 10   |               | 2  | 3              | 4  | 5  | 6  | 7   | 8  |              | 6  | 7            | 8  | 9  | 10 |  |
| 1                                                                                                                                             |                                                                                                                  |          |           |        |           |      |               |    |                |    |    |    |     |    |              |    |              |    |    |    |  |