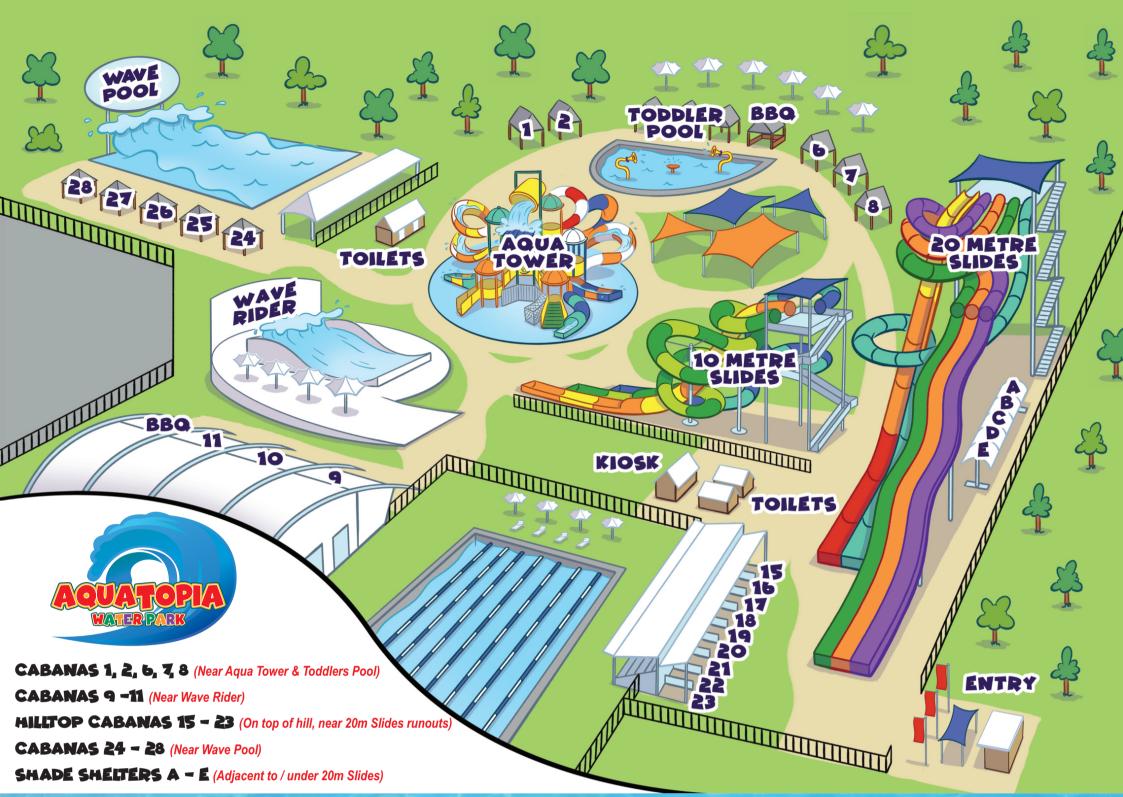

Enjoy a day of fun you are sure to remember. Cabanas have a capacity of up to 30 people.

or close to Toddlers' Pool Cabanas 1, 2, 6, 7, 8 are situated adjacent to the Water Tower

Photos are for illustration purposes only. Actual size and location may vary

number of ride/entry bands as per size of

Shade Shelter hire includes entry for allotted

20m slides and secluded from the central zone.

FairfieldCity

the shelter.

secluded from the central zone. Shade shelters A-E are situated adjacent to the 20m slides and

#### CABANAS range in price from \$300 - \$490

And includes; 16 – 26 ride bands for 6+ year-olds Picnic table, Mini fridge for a regular sized cake, Designated BBQ common area (1-19, 23); Exclusive BBQ (24-28); No BBQ access (20 – 22)

### SHADE SHELTERS range in price from \$160 - \$230

and includes; 8 – 12 ride bands for 6+ year-olds Picnic table